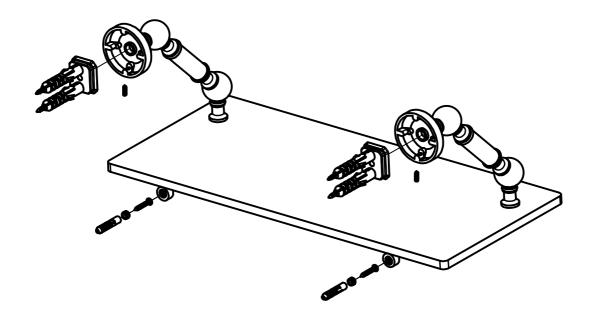

### (Step1: Drill Holes in Wall for screws or screw anchors and attached Mounting plate and CAP to Wall

Determine your desired location for installation and make a mark for the location of the mounting plate and CARD-58 CAP. Remove mounting plate from backplate by loosening set screw in backplate as pictured below. Place center hole of mounting plate over mark made above. Then also make a mark for 2x CARD-58 CAP under glass 3 inches in from both ends of glass. Make 4 marks where mounting screws will be placed as shown below. Drill hole at each of the mark. (You may substitute other style mounting anchors or screws if desired). Place anchors into the holes made. Place mounting plate over holes and secure to mounting surface using screws as shown below.