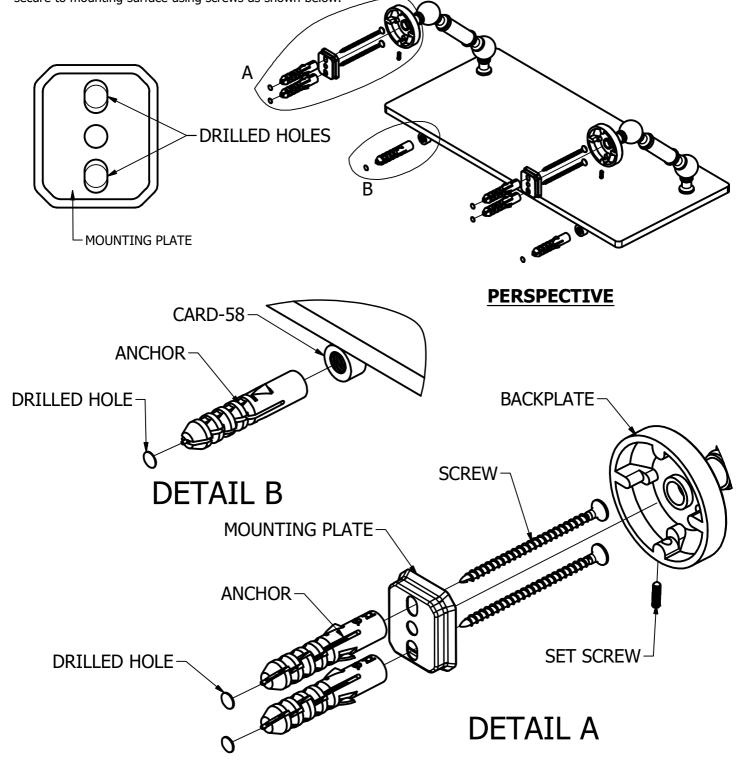

### (Step1: Drill Holes in Wall for screws or screw anchors and attached Mounting plate and CAP to Wall

Determine your desired location for installation and make a mark for the location of the mounting plate and CARD-58 CAP. Remove mounting plate from backplate by loosening set screw in backplate as pictured below. Place center hole of mounting plate over mark made above. Then also make a mark for 2x CARD-58 CAP under glass 3 inches in from both ends of glass. Make 4 marks where mounting screws will be placed as shown below. Drill hole at each of the mark. (You may substitute other style mounting anchors or screws if desired). Place anchors into the holes made. Place mounting plate over holes and secure to mounting surface using screws as shown below.