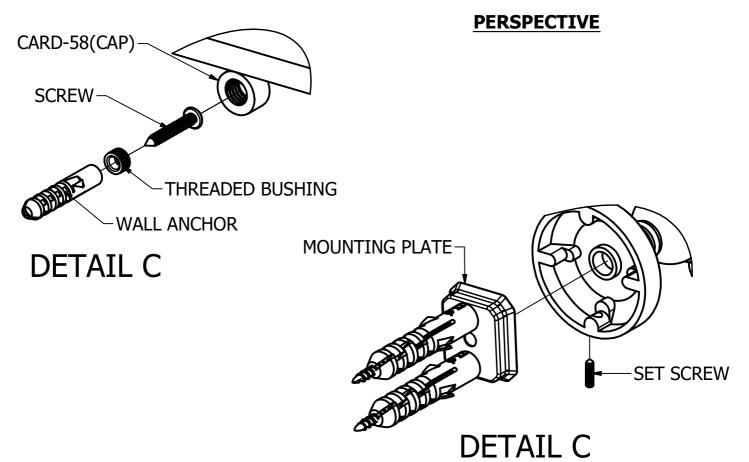

#### (Step1: Attach Bracket to Mounting Plate and Secure CAP

Place bracket on mounting plate and secure by tightening set screw as shown below. To secure 2x CARD-58 (CAP), screw the bushing on to the wall and threading on the Cap for the back of the shelf to rest on.